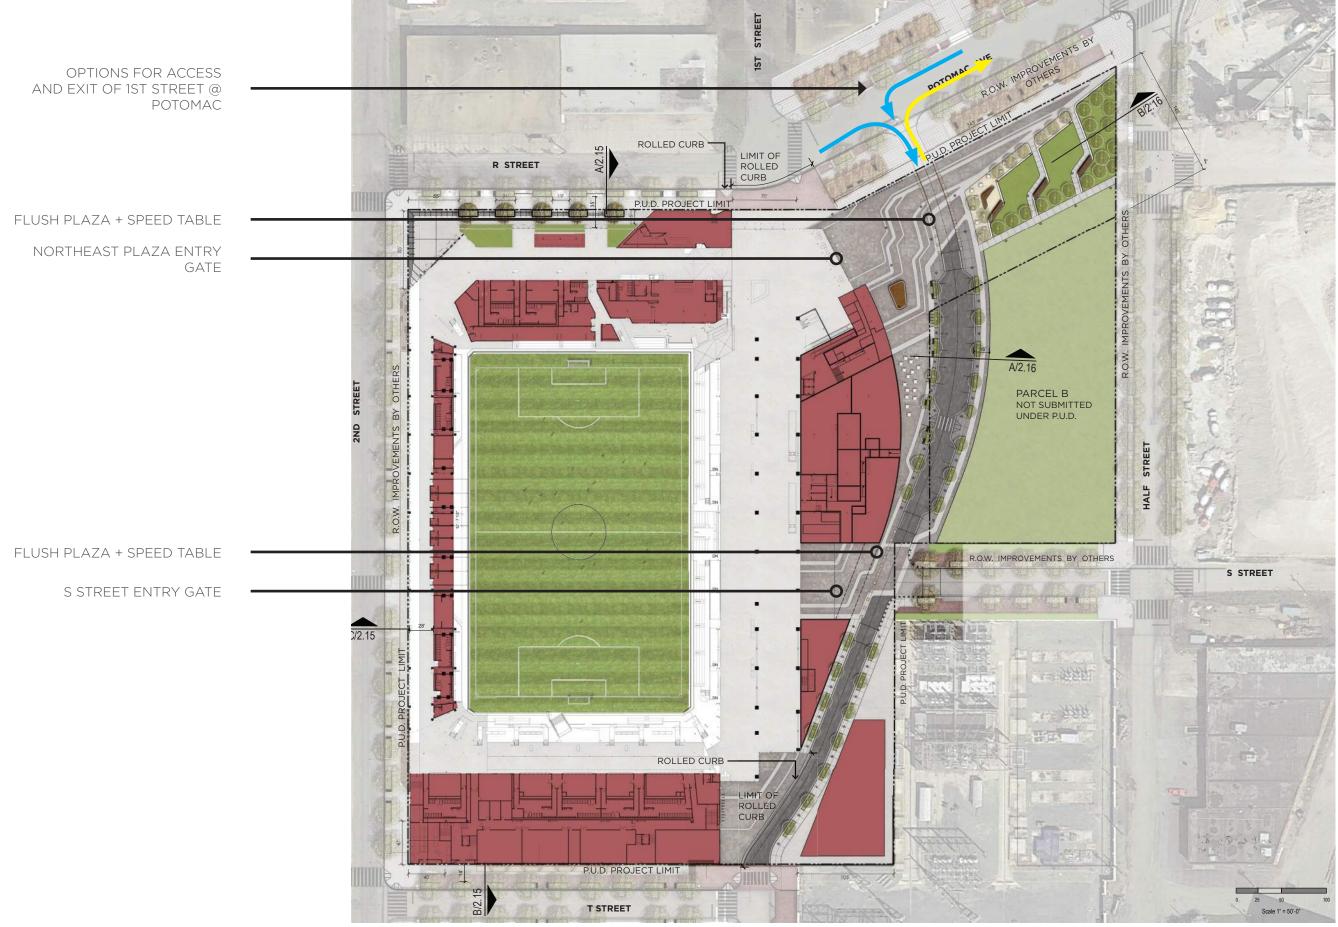

# 1ST STREET DESIGN GOALS:

- 1. Integrated into the Buzzard Point Vision Framework plan
- 2. Connects all adjacent properties back to the grid
- 3. Creates a new corridor and view shed through the stadium site to the south
- 4. Moderates and controls speed of traffic
- 5. Reconnect S Street to the grid
- 6. Establish a stadium entry gate at S Street
- 7. Become a vibrant street on both match day and non match day

# 1ST STREET **DETAILS:**

- 1. 2 way street / 10'-0" driving lanes
- 2. Parallel parking on both sides from S Street to the northeast plaza / 9'-0" parking lanes
- 3. @ Potomac Right turn in / Left turn in / Right turn out

Marshall Moya Design

DC UNITED SOCCER STADIUM

100 Potomac Avenue, SW Washington, DC 20024

1ST STREET OVERALL PLAN 2.04