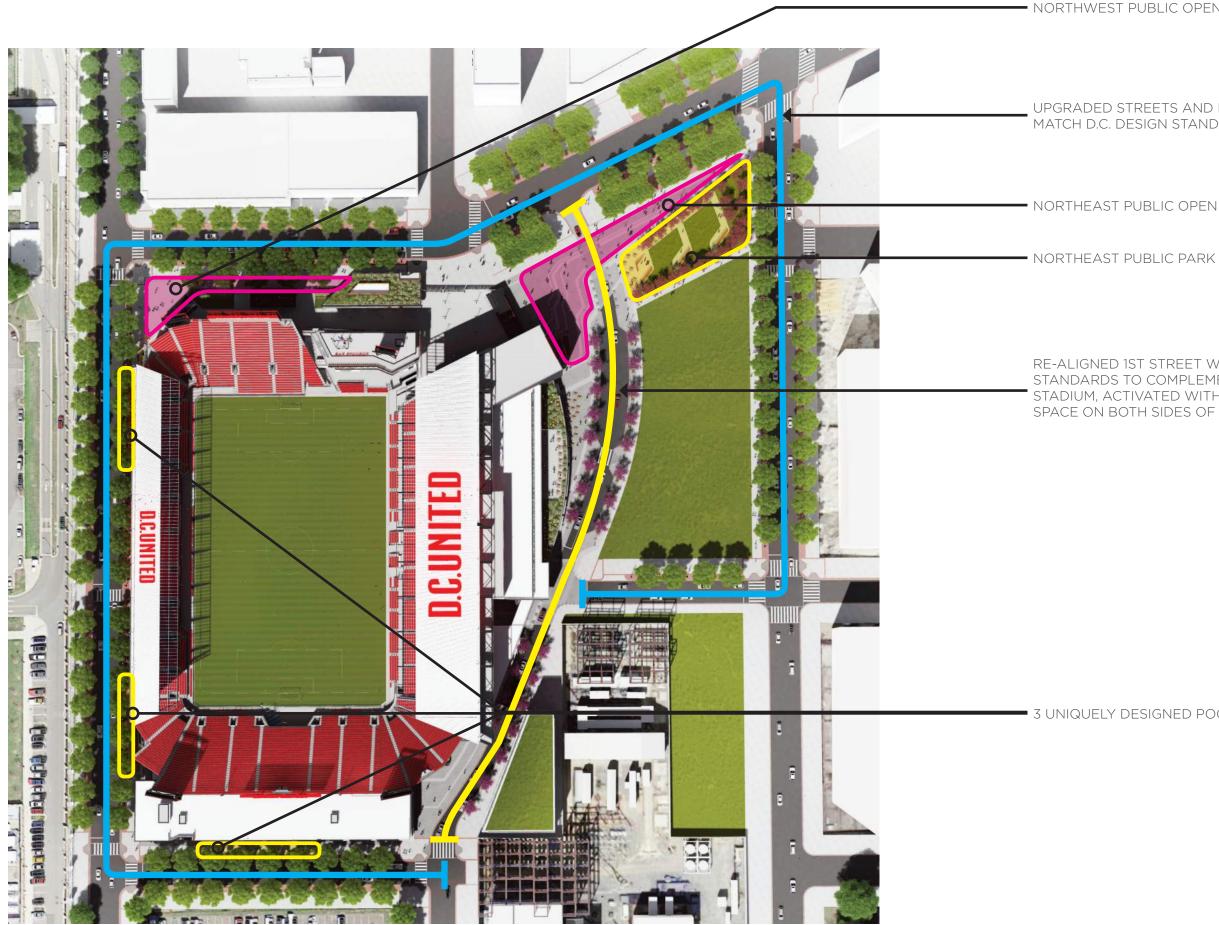

# COMMUNITY **ASSETS:**

**RE- ALIGNED 1ST STREET** NORTHEAST PUBLIC PARK NORTHEAST PUBLIC OPEN SPACE NORTHWEST PUBLIC OPEN SPACES POCKET PARKS UPGRADED STREETS AND PUBLIC REALM

- NORTHWEST PUBLIC OPEN SPACE

UPGRADED STREETS AND PUBLIC REALM THAT MATCH D.C. DESIGN STANDARDS

- NORTHEAST PUBLIC OPEN SPACE

RE-ALIGNED 1ST STREET WITH UNIQUE DESIGN STANDARDS TO COMPLEMENT D.C. UNITED STADIUM, ACTIVATED WITH COMMERCIAL SPACE ON BOTH SIDES OF THE STREET.

- 3 UNIQUELY DESIGNED POCKET PARKS

COMMUNITY ASSETS LOCATION PLAN 2.02